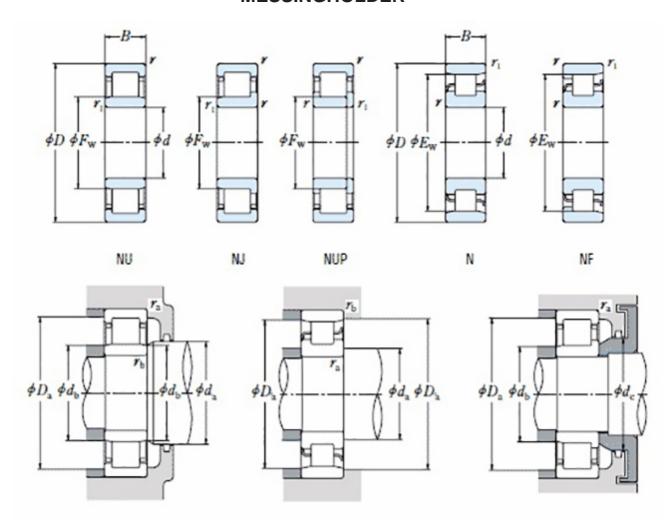

order@nomo.se | +45 44 20 86 00 | https://nomo.dk

## NU 248 EMA C3-TIMKEN CYLINDRISK RULLELEJE ENRADET MED MESSINGHOLDER



High quality cylindrical roller bearing with machined brass cage from the leading manufacturer TIMKEN. Featuring the TIMKEN EMA design. A premium land-riding cage, unique internal geometries, enhanced surface finishes and a compact design. All this adds up to longer life, improved uptime and reduced maintenance costs.

## **Basic dimensions**

| Inner diameter [d] | 240.00 | mm |
|--------------------|--------|----|
| Width [B]          | 72.00  | mm |
| Outer diameter [D] | 440.00 | mm |

## Other data

Clearance C3
Design NU