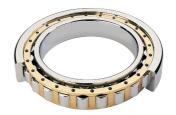

## NU 248 EMA C3-TIMKEN CYLINDRISK RULLELEJE ENRADET MED MESSINGHOLDER

High quality cylindrical roller bearing with machined brass cage from the leading manufacturer TIMKEN. Featuring the TIMKEN EMA design. A premium land-riding cage, unique internal geometries, enhanced surface finishes and a compact design. All this adds up to longer life, improved uptime and reduced maintenance costs.